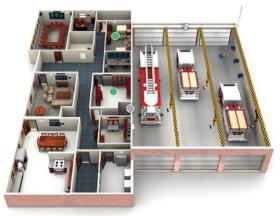

### **PLACE YOUR MODULES IN KEY AREAS**

CONFERENCE

ROOMS

BUNKER GEAR / STORAGE ROOMS COMMON AREAS

BUNK ROOMS /

FIRE APPARATUS / AMBULANCES