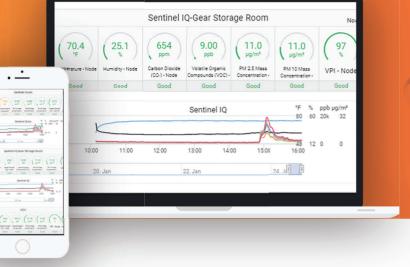

## attune CLOUD CORE

The Sentinel IQ platform is unmatched across the industry with impressive real-time analytics capabilities.

### WHY MONITOR **AIR QUALITY?**

The Sentinel IQ, powered by Senseware is an accurate indoor air quality monitoring system that alerts you on the level and nature of pollution in your air, enabling corrective action.

### attune **REAL-TIME AIR QUALITY** MONITORING